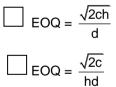

# LEARNING MEDIA ACCOUNTING: COSTING ERRATA SHEET

## QUESTION BANK

11/2016

### Tasks 5.4 and 5.5

Should be in Chapter 6.

#### Task 8.1(a)

Should say October (not December)

#### Task 5.2

General admin total should say 714,186 (not 714,176) although this doesn't affect the final answers.

#### Task 10.1

The semi-variable workings should say:

| Semi-variable cost | 7,500 | £18,450 |
|--------------------|-------|---------|
|                    | 3,000 | £ 9,450 |
|                    | 4,500 | 9,000   |

Variable cost =  $\pounds$ 9,000 / 4,500 =  $\pounds$ 2 per batch

Although the final answers are correct.

#### BPP Practice Assessment 2 Task 1c

The final two options should say



#### BPP Practice Assessment 2 Task 4

There is a rounding error in the Heat and Light row.

|                | Total<br>£ | A<br>£               | B<br>£               | Stores<br>£             | Canteen<br>£ |
|----------------|------------|----------------------|----------------------|-------------------------|--------------|
| Heat and light | 4,000      | 1,600                | 1,06 <mark>7</mark>  | 53 <mark>3</mark>       | 800          |
| Total          | 127,500    | 35,200               | 16,7 <mark>80</mark> | 25,79 <mark>0</mark>    | 49,730       |
|                |            |                      |                      | 29,93 <mark>4</mark>    |              |
| Stores         |            | 17,96 <mark>0</mark> | 11,974               | (29,93 <mark>4</mark> ) |